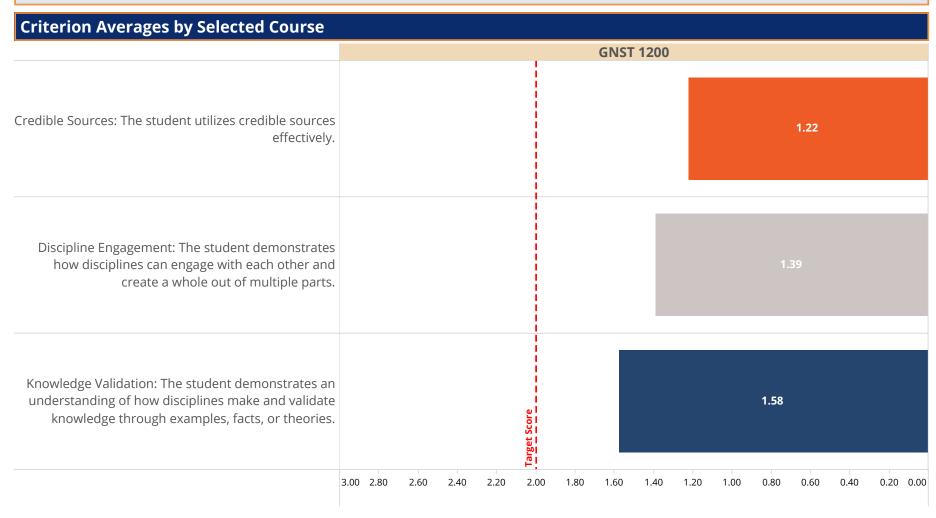

rd represents Snow College's assessment of Foundation Course's writing and Educational Plan knowledge area. Select classes submitted signature assignments. These assignments (stripped of student identifiers) were read by Snow College faculty and scored on five distinct criteria using a 3-point proficiency scale. Several assignments were read by two or more faculty in order to norm reading scores, and resulted in an inter-rater reliability score of .90.

| Counts and Averages |                   |                    |
|---------------------|-------------------|--------------------|
|                     | Distinct<br>Count | Overall<br>Average |
| GNST 1200           | 52.00             | 1.40               |
| Grand Total         | 52.00             | 1.40               |

**GNST 1200**