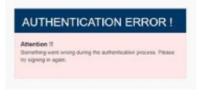

If you receive an error when trying to log in, please follow the steps below.

- 1. Try using Chrome, if you aren't already
- 2. Close the browser completely and try again
- 3. Clear your cache
- 4. Go to neogov.snow.edu instead of using the link